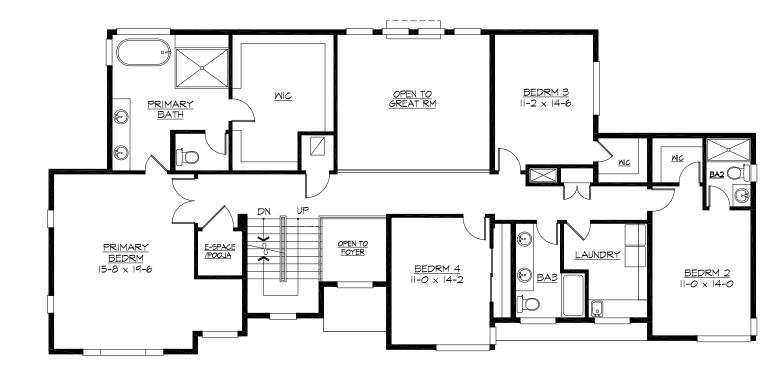

## SECOND FLOOR

© 2025 ARCHITECTS NORTHWEST INC.

ARCHITECTS NORTHWEST

|89|5 |42nd Avenue NE Suite |00 | Moodinville, WA 98072 | OFFICE: (425) 485-4900 | FAX: (425) 487-6585 | www.ArchitectsNW.com PLAN M4422A3F-0