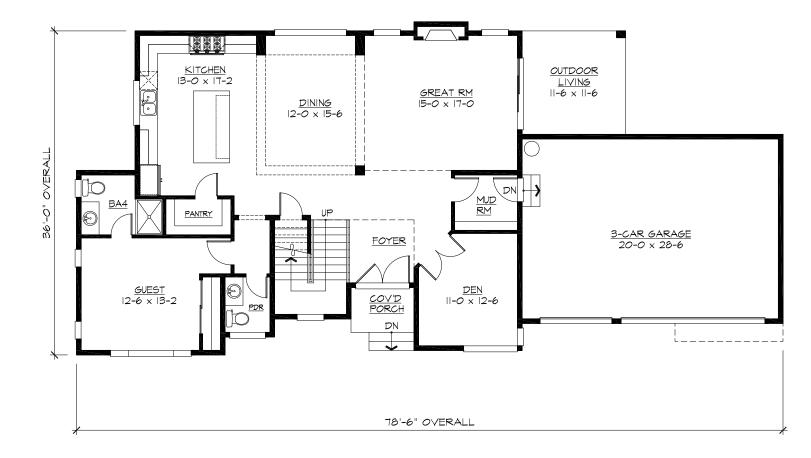

# FIRST FLOOR © 2025 ARCHITECTS NORTHWEST INC.

ARCHITECTS NORTHWEST

18915 142nd Avenue NE Suite 100 WoodinvIIIe, WA 98072 OFFICE: (425) 485-4900 FAX: (425) 487-6585 www.ArchitectsNW.com PLAN M4422A3F-0